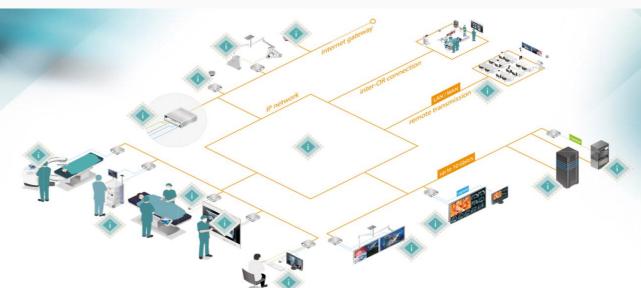

## Peripherals Development

SDVoE (Software Defined Video over Ethernet)

#### **Medical Product**

Endoscopy and Surgical Displays Full HD/ 4k2k Resolutions 19"-65"

**Peripheral product** 

**HMI Touch Solutions** 

Radiology Displays Color/Monochrome 1MP-6MP