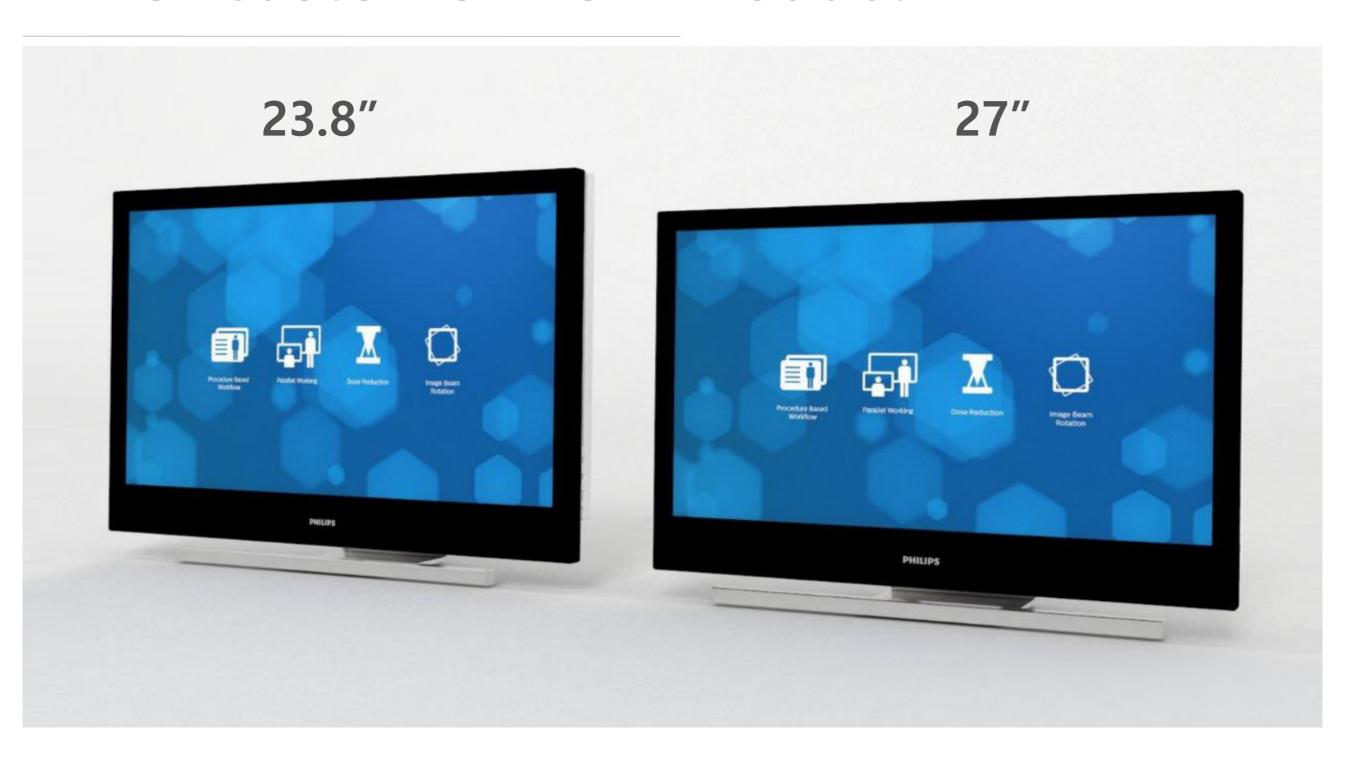

#### **Medical Product**

Endoscopy and Surgical Displays Full HD/ 4k2k Resolutions 19"-65"

**Peripheral product** 

**HMI Touch Solutions** 

Radiology Displays Color/Monochrome 1MP-6MP