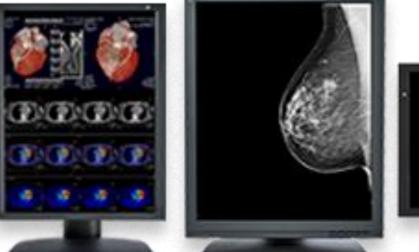

#### **Medical Product**

Endoscopy and Surgical Displays Full HD/ 4k2k Resolutions 19"-65"

**Peripheral product** 

**HMI Touch Solutions** 

Radiology Displays Color/Monochrome 1MP-6MP