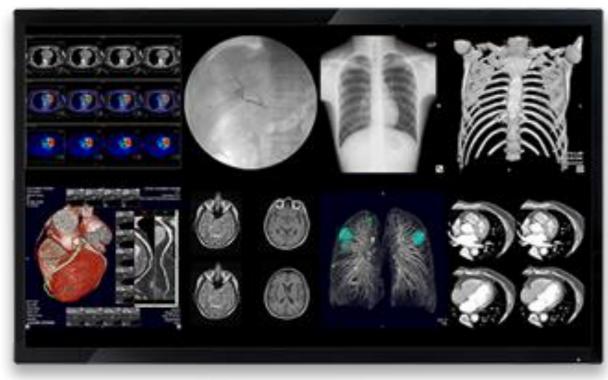

#### **Medical Product**

Endoscopy and Surgical Displays Full HD/ 4k2k Resolutions 19"-65"

**Peripheral product** 

**HMI Touch Solutions** 

Radiology Displays Color/Monochrome 1MP-6MP