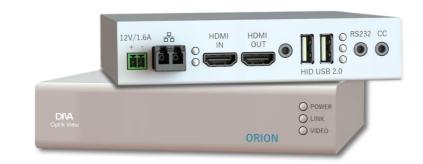

t to PC

)



### **Video over IP/SDVoE Market Size:**



- Total Available Market:
   Approx. 4 Million Ports
- Serviceable Available Market: Approx. 2 Million Ports
- Medical Segment: Approx. 200K port
- Total Medical Market Size:

2 Billion USD

(not including Video Distribution Systems)



## **Operating Room Market Size:**

# GLOBAL OPERATING ROOM INTEGRATION MARKET, BY DEVICE TYPE (USD MILLION)



- DIVA already has customers that are in this market.
- DIVA is to expend into Video and Recording management
- Comprehensive System Solution with Build in User Interface
- Can be Customize quickly for OEM/ODM customers.



#### **SDVoE** How it works



- Save Space
- Save Time
- Easy Installation



# Flexible Software Designed with Customer Needs

Simple and Customizable User Interface















Multi view for doctors

**Control station view for nurses** 

**Viewing with PC** 

Remote viewing with mobile devices

- Imaging workflow management
- Pre-emptive capture/recording
- Streaming support for remote monitoring
- Remote recording support
- Built in KVM



# **BUSINESS PERFORMANCE-REVENUE**





### **BUSINESS PERFORMANCE-OPERATING INCOME**





# **BUSINESS PERFORMANCE-NET INCOME**





# BUSINESS PERFORMANCE-Net cash inflow from operating activities





# **BUSINESS PERFORMANCE-REVENUE ANALYSIS**





# BALANCE SHEET





1/

# Q&A

# Thank You

#### **VISIT OUR WEBSITE**

WWW.DIVA.COM.TW