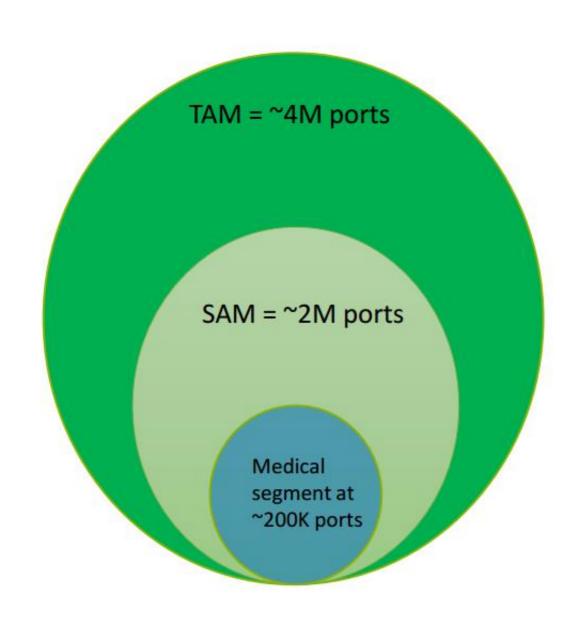

### **Video over IP/SDVoE Market Size:**

- Total Available Market:
   Approx. 4 Million Ports
- Serviceable Available Market: Approx. 2 Million Ports
- Medical Segment: Approx. 200K port
- Total Medical Market Size:

2 Billion USD

(not including Video Distribution Systems)