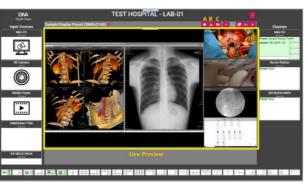

# Flexible Software Designed with Customer Needs

Simple and Customizable User Interface

Multi view for doctors

**Control station view for nurses** 

**Viewing with PC** 

Remote viewing with mobile devices

- Imaging workflow management
- Pre-emptive capture/recording
- Streaming support for remote monitoring
- Remote recording support
- Built in KVM