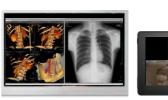

## **OEM/ODM Ultrasound Display**

Design Win

- World leading High-end Ultrasound LCD Display
- Optical Bonding
- Automatic Luminance Stabilizer
- Light Weight Aluminum Die casting design
- Ruggedized Mobil Cart
- Color Tracking Calibration
- Button-less Software OSD

### **OEM/ODM win DSA (Digital Subtraction Angiography)**

- DSA Control Room
- 23.8" & 27" High-Brightness LCD
- Conform to International Safety and Medical QA Regulations
- Color Tracking and Calibration