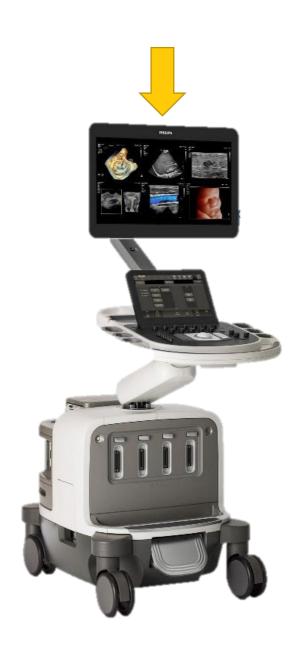

## **OEM/ODM Ultrasound Display**

Design Win

- World leading High-end Ultrasound LCD Display
- Optical Bonding
- Automatic Luminance Stabilizer
- Light Weight Aluminum Die casting design
- Ruggedized Mobil Cart
- Color Tracking Calibration
- Button-less Software OSD