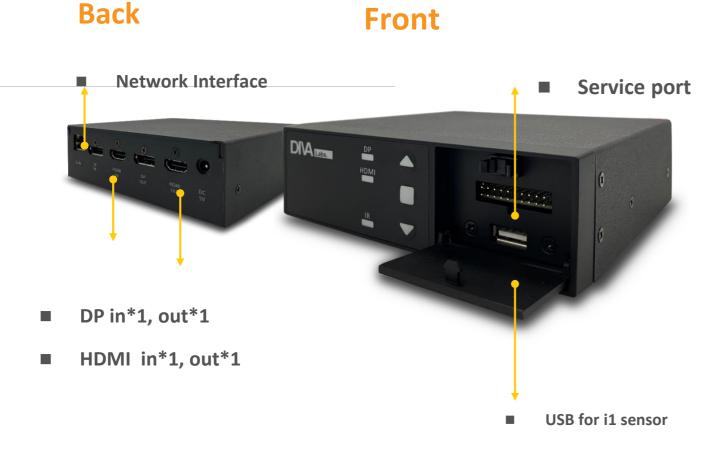

# DIVA LABORATORIES, LTD. INVESTOR CONFERENCE



Stock Symbol: 4153

## **DIVA Products & Company Strategies**







# **New Products Intro**



## **OEM/ODM Ultrasound Display**

Design Win



- World leading High-end Ultrasound LCD Display
- Optical Bonding
- Automatic Luminance Stabilizer
- Light Weight Aluminum Die casting design
- Ruggedized Mobil Cart
- Color Tracking Calibration
- Button-less Software OSD



### **OEM/ODM win DSA (Digital Subtraction Angiography)**



- DSA Control Room
- 23.8" & 27" High-Brightness LCD
- Conform to International Safety and Medical QA Regulations
- Color Tracking and Calibration



# **UACD**

#### Universal Auto Self-Calibration Device



- Patented Technology
- Can Calibrate Any Monitor
- No Software Installation
- PC free & OS Independent
- Takes 10 mins only to Calibrate
- Cost competitive DICOM curve measurement & calibration tool
- 3 calibration Mode Available
- Future IoT and AI functions



# Who needs UACD?

To have accurate DICOM curve image when it's not a medical monitor



#### **Non-Medical Display**

UACD can help non- medical display present image that meets the DICOM curve

\*Consumer display used for clinical review



#### **Medical Display**

UACD can help modality display conform to medical industry QA standards.

\*Modality display that can't connect to PC

)



### **Video over IP/SDVoE Market Size:**



- Total Available Market:
   Approx. 4 Million Ports
- Serviceable Available Market: Approx. 2 Mi