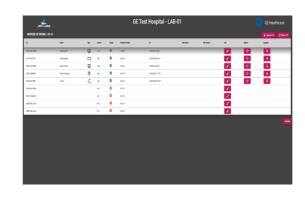

# Flexible Software Designed with Customer Needs

Simple and Customizable User Interface

Multi view for doctors

**Control station view for nurses** 

**Viewing with PC** 

Remote viewing with mobile devices

- Imaging workflow management
- Pre-emptive capture/recording
- Streaming support for remote monitoring
- Remote recording support
- Built in KVM