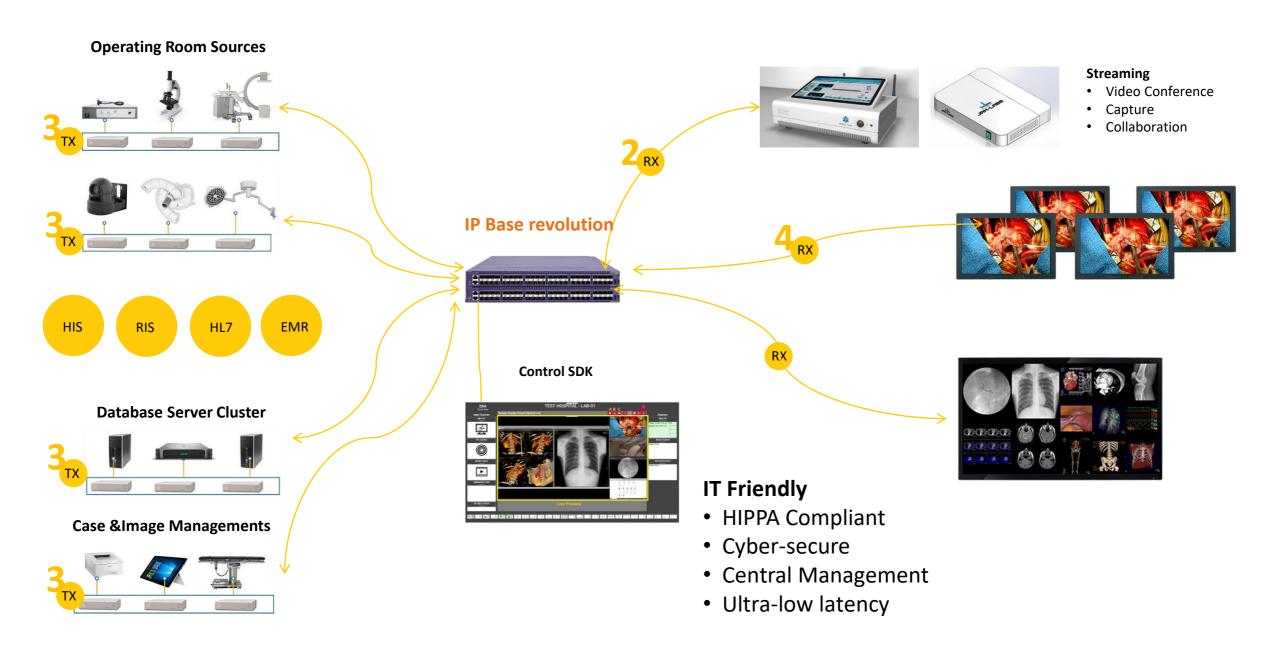

## **Operating Room Market Size:**

# GLOBAL OPERATING ROOM INTEGRATION MARKET, BY DEVICE TYPE (USD MILLION)

- DIVA already has customers that are in this market.
- DIVA is to expend into Video and Recording management
- Comprehensive System Solution with Build in User Interface
- Can be Customize quickly for OEM/ODM customers.

# Flexible Software Designed with Customer Needs

Simple and Customizable User Interface

Multi view for doctors

**Control station view for nurses** 

**Viewing with PC** 

Remote viewing with mobile devices

- Imaging workflow management
- Pre-emptive capture/recording
- Streaming support for remote monitoring
- Remote recording support
- Built in KVM