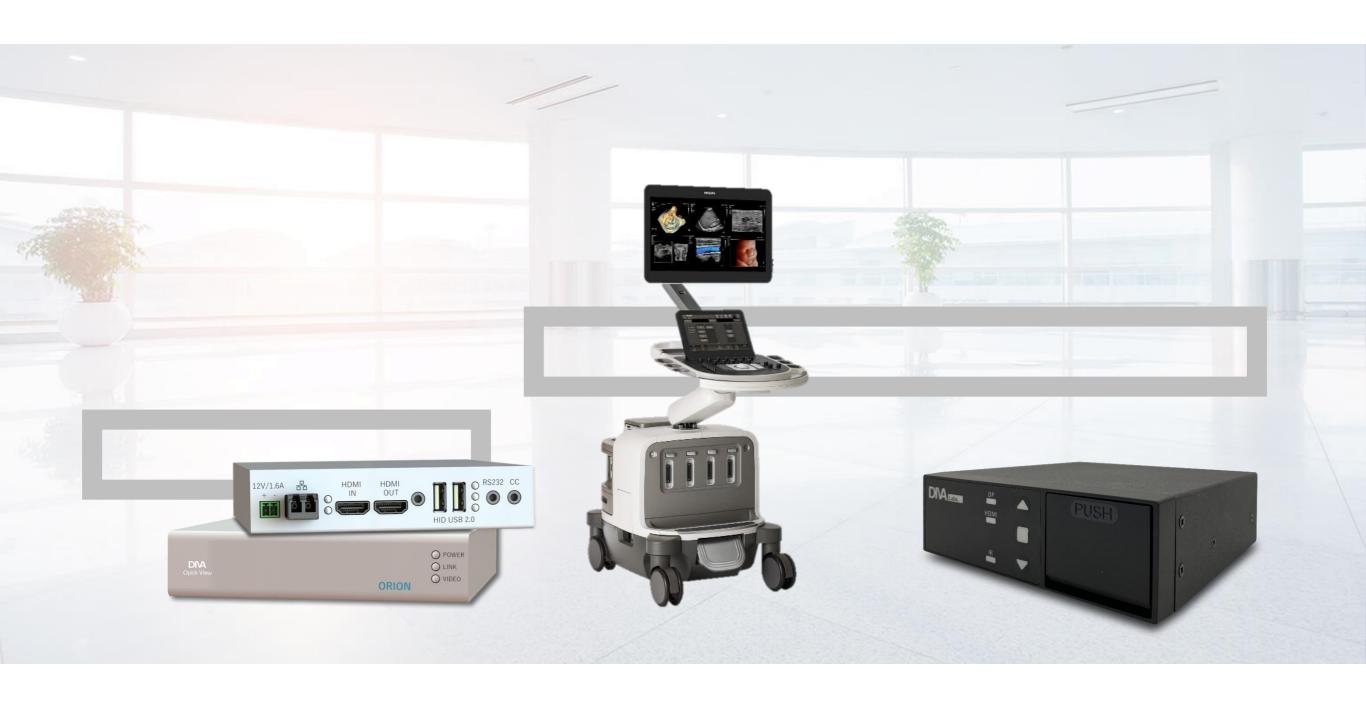

## **OEM/ODM Ultrasound Display**

Design Win

- World leading High-end Ultrasound LCD Display
- Optical Bonding
- Automatic Luminance Stabilizer
- Light Weight Aluminum Die casting design
- Ruggedized Mobil Cart
- Color Tracking Calibration
- Button-less Software OSD