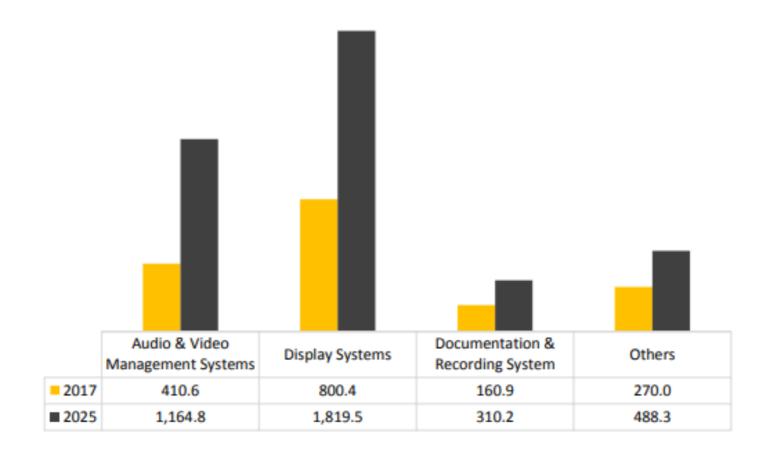

# GLOBAL OPERATING ROOM INTEGRATION MARKET, BY DEVICE TYPE (USD MILLION)

- DIVA already has customers that are in this market.
- DIVA is to expend into Video and Recording management
- Comprehensive System Solution with Build in User Interface
- Can be Customize quickly for OEM/ODM customers.