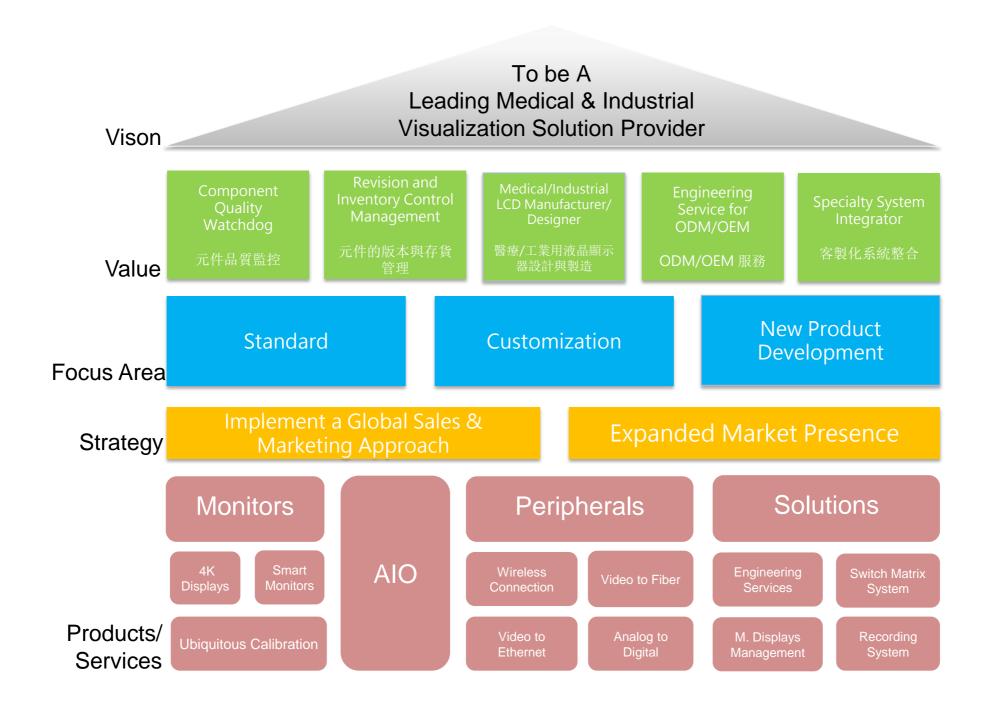

# DIVA LABORATORIES, LTD. INVESTOR CONFERENCE



Stock Symbol: 4153

## **DIVA Products & Company Strategies**







# **New Products Intro**



## **OEM/ODM Ultrasound Display**

Design Win



- World leading High-end Ultrasound LCD Display
- Optical Bonding
- Automatic Luminance Stabilizer
- Light Weight Aluminum Die casting design
- Ruggedized Mobil Cart
- Color Tracking Calibration
- Button-less Software OSD



### **OEM/ODM win DSA (Digital Subtraction Angiography)**



- DSA Control Room
- 23.8" & 27" High-Brightness LCD
- Conform to International Safety and Medical QA Regulations
- Color Tracking and Calibration



# **UACD**

#### Universal Auto Self-Calibration Device



- Patented Technology
- Can Calibrate Any Monitor
- No Software Installation
- PC free & OS Independent
- Takes 10 mins only to Calibrate
- Cost competitive DICOM curve measurement & calibration tool
- 3 calibration Mode A