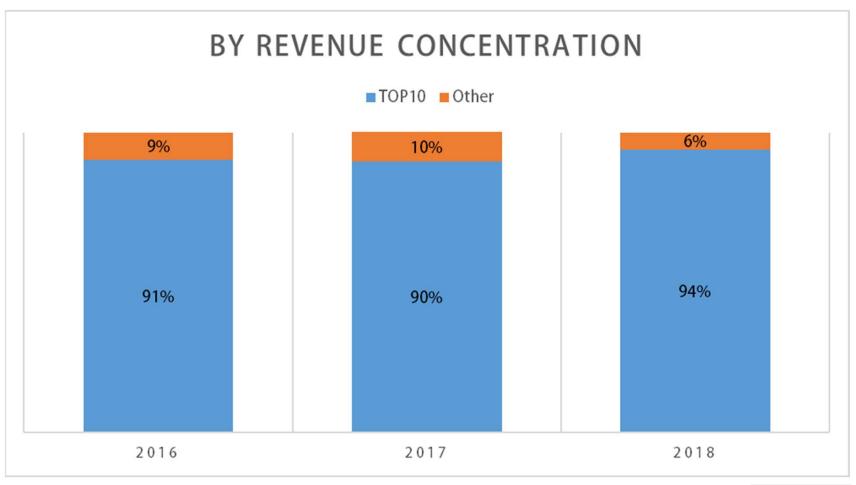

#### Market Size & Market Share

#### Market Size & Market Share

| Overall Shipment  |     |  |
|-------------------|-----|--|
| Barco             | 1st |  |
| Eizo              | 2nd |  |
| Beacon            | 3rd |  |
| Jusha             | 4th |  |
|                   |     |  |
| Surgical Shipment |     |  |
| Sony              | 1st |  |
| Jusha             | 2nd |  |
| Beacon            | 3rd |  |
| NDS               | 4th |  |
| Panasonic         | 5th |  |
| Barco             | 6th |  |
| Foreseeson        | 7th |  |