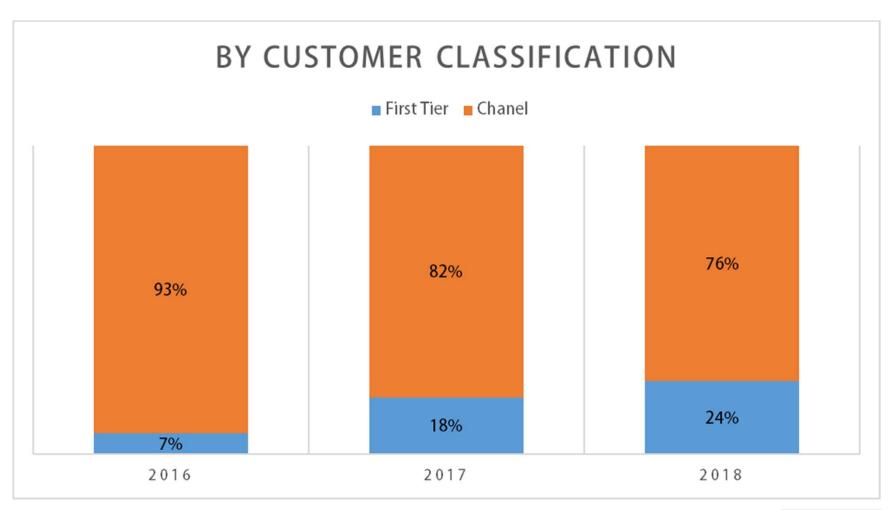

#### Market Size & Market Share

#### Market Size & Market Share

| Overall Shipment  |     |  |
|-------------------|-----|--|
| Barco             | 1st |  |
| Eizo              | 2nd |  |
| Beacon            | 3rd |  |
| Jusha             | 4th |  |
|                   |     |  |
| Surgical Shipment |     |  |
| Sony              | 1st |  |
| Jusha             | 2nd |  |
| Beacon            | 3rd |  |
| NDS               | 4th |  |
| Panasonic         | 5th |  |
| Barco             | 6th |  |
| Foreseeson        | 7th |  |