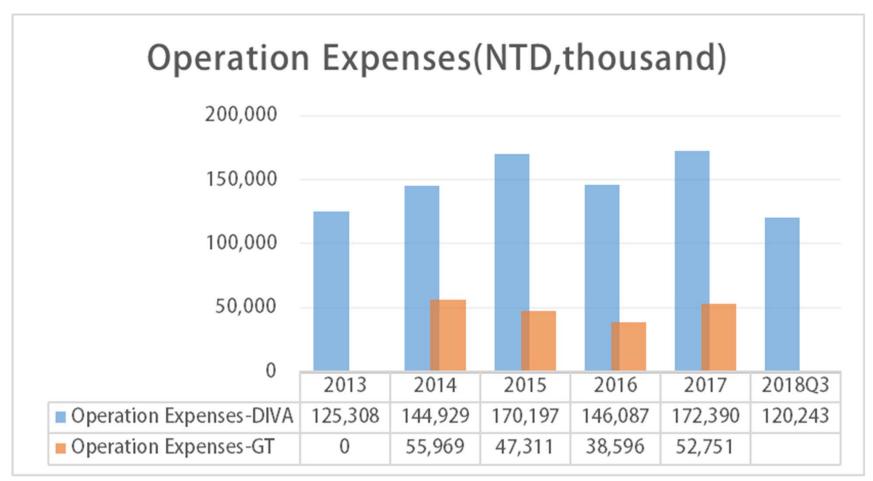

#### **Financial Report**

#### **Financial Report**

|       | 2018Q3 | Percentage |
|-------|--------|------------|
| Sales | 30,843 | 6%         |
| Admin | 37,576 | 7%         |
| RD    | 48,890 | 10%        |

#### **Financial Report**

2018Q3 Income after Tax: 48,167 • EPS: 0.67 Average Gross profit margin: 32%

Stock Symbol: 4153