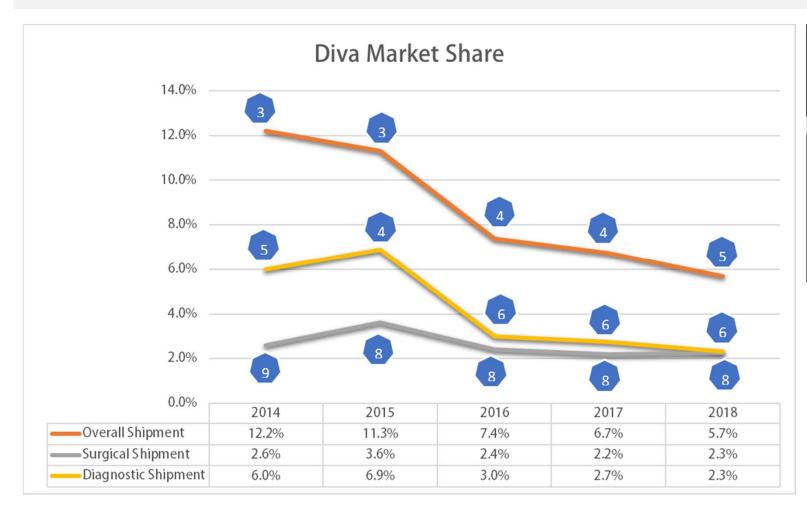

#### Market Size & Market Share

#### Market Size & Market Share

| Overall Shipment  |     |  |
|-------------------|-----|--|
| Barco             | 1st |  |
| Eizo              | 2nd |  |
| Beacon            | 3rd |  |
| Jusha             | 4th |  |
|                   |     |  |
| Surgical Shipment |     |  |
| Sony              | 1st |  |
| Jusha             | 2nd |  |
| Beacon            | 3rd |  |
| NDS               | 4th |  |
| Panasonic         | 5th |  |
| Barco             | 6th |  |
| Foreseeson        | 7th |  |