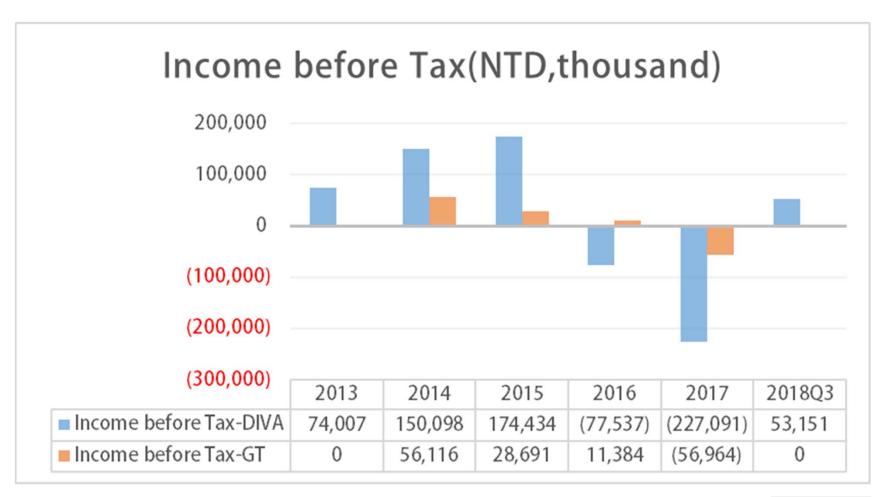

#### **Financial Report**

#### **Financial Report**

|       | 2018Q3 | Percentage |
|-------|--------|------------|
| Sales | 30,843 | 6%         |
| Admin | 37,576 | 7%         |
| RD    | 48,890 | 10%        |

#### **Financial Report**

2018Q3 Income after Tax: 48,167 • EPS: 0.67 Average Gross profit margin: 32%

Stock Symbol: 4153