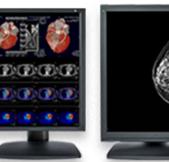

# **Radiology Displays**

Color Displays/ Monochrome Displays 1MP-6MP

**Industrial/HMI Touch Solutions** 

Stock Symbol: 4153

2 Financial Report