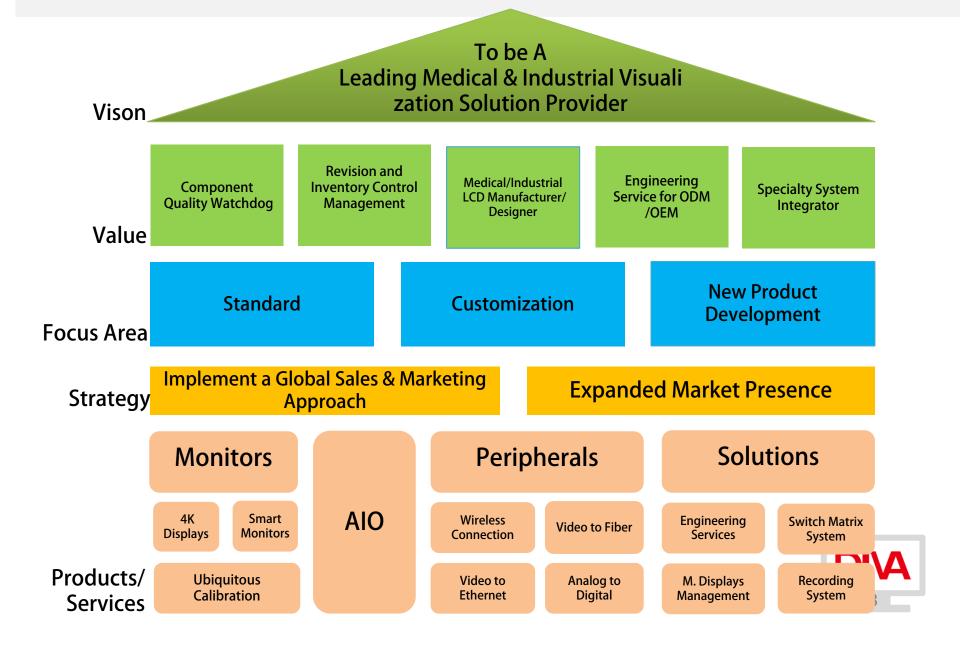

| 10%        |





#### **Financial Report**



2018Q3 Income after Tax: 48,167 • EPS: 0.67 Average Gross profit margin: 32%





Stock Symbol: 4153





























#### Market Size & Market Share







#### Market Size & Market Share



| Overall Shipment  |     |  |
|-------------------|-----|--|
| Barco             | 1st |  |
| Eizo              | 2nd |  |
| Beacon            | 3rd |  |
| Jusha             | 4th |  |
|                   |     |  |
| Surgical Shipment |     |  |
| Sony              | 1st |  |
| Jusha             | 2nd |  |
| Beacon            | 3rd |  |
| NDS               | 4th |  |
| Panasonic         | 5th |  |
| Barco             | 6th |  |
| Foreseeson        | 7th |  |





Stock Symbol: 4153



4 Strategy and Prospects



#### **Operations Scope**





#### **Operations Strategy**





#### **Operations Tactics**

First

Second

Third

◆ Through M & A and strategic alliances to complete the ver tical and horizontal Integration

✓ Cost advantage of purch asing raw materials

- ✓ Manufacturing cost adv antage
- ✓ Product vertical integration
- ✓ Expand customer range
- ✓ Capital activation

◆ Expand the penetration rate of the first tier customers

✓ Currently SSRP (strategic supplier) certification ha s been obtained, and the priority inquiry right of t he new development ca se can be obtained.

✓ Annual revenue share in creases by 1-2%

◆ Maintain relationships with h channel partners and share profit.



#### **2019 Prospects**









Surgical monit or revenues inc reased from 13 % to over 20% Develop various peri pheral equipment