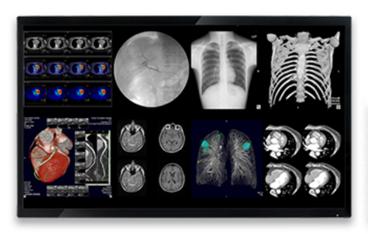

# **Radiology Displays**

Color Displays/ Monochrome Displays 1MP-6MP

**Industrial/HMI Touch Solutions** 

Stock Symbol: 4153

2 Financial Report