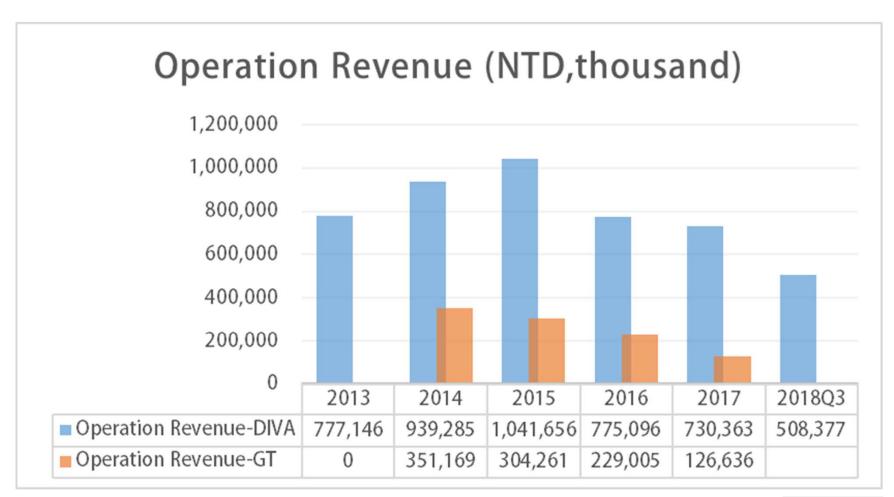

#### **Financial Report**

#### **Financial Report**

|       | 2018Q3 | Percentage |
|-------|--------|------------|
| Sales | 30,843 | 6%         |
| Admin | 37,576 | 7%         |
| RD    | 48,890 | 10%        |

#### **Financial Report**

2018Q3 Income after Tax: 48,167 • EPS: 0.67 Average Gross profit margin: 32%

Stock Symbol: 4153