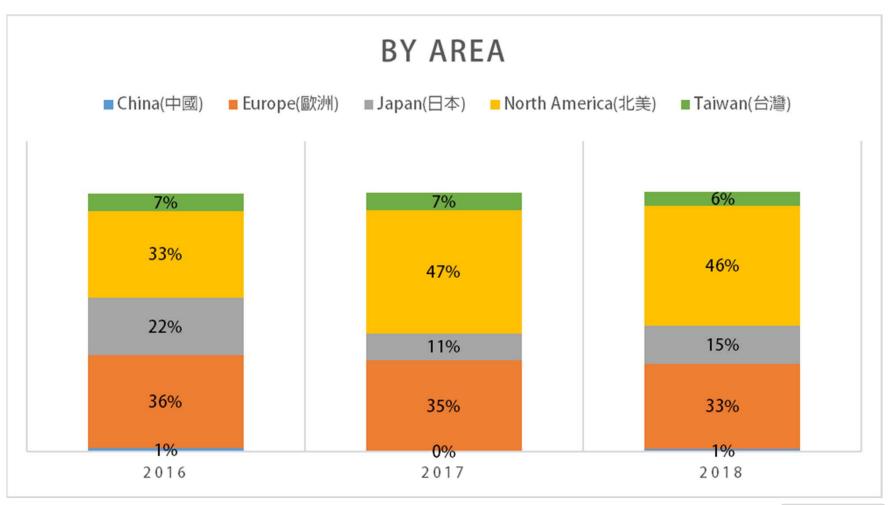

#### Market Size & Market Share

#### Market Size & Market Share

| Overall Shipment  |     |  |
|-------------------|-----|--|
| Barco             | 1st |  |
| Eizo              | 2nd |  |
| Beacon            | 3rd |  |
| Jusha             | 4th |  |
|                   |     |  |
| Surgical Shipment |     |  |
| Sony              | 1st |  |
| Jusha             | 2nd |  |
| Beacon            | 3rd |  |
| NDS               | 4th |  |
| Panasonic         | 5th |  |
| Barco             | 6th |  |
| Foreseeson        | 7th |  |