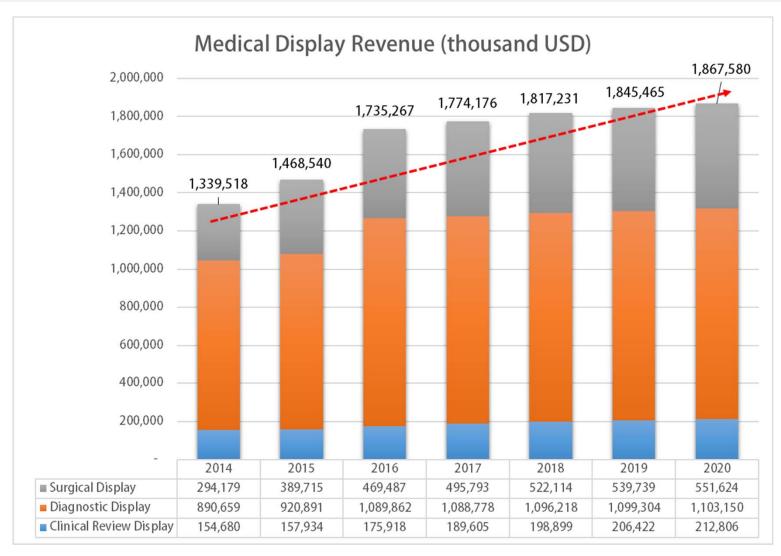

#### Market Size & Market Share

#### Market Size & Market Share

| Overall Shipment  |     |  |
|-------------------|-----|--|
| Barco             | 1st |  |
| Eizo              | 2nd |  |
| Beacon            | 3rd |  |
| Jusha             | 4th |  |
|                   |     |  |
| Surgical Shipment |     |  |
| Sony              | 1st |  |
| Jusha             | 2nd |  |
| Beacon            | 3rd |  |
| NDS               | 4th |  |
| Panasonic         | 5th |  |
| Barco             | 6th |  |
| Foreseeson        | 7th |  |