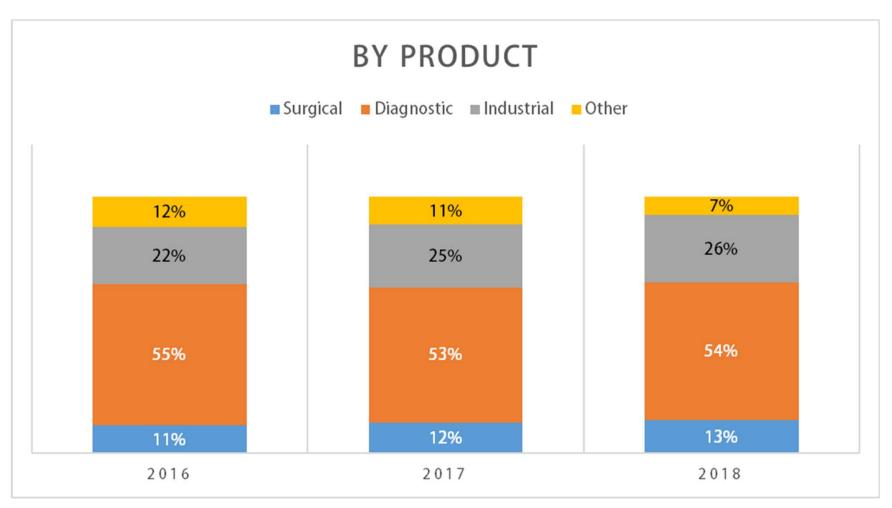

#### **2019 Prospects**

Surgical monit or revenues inc reased from 13 % to over 20% Develop various peri pheral equipment to improve product sati sfaction and revenue base Enter the technical inst allation field through M &A, provide one-stop s ervice and become Tot al Solution Provider The first batch of Finished Goods begin production on 2019Q1 in China