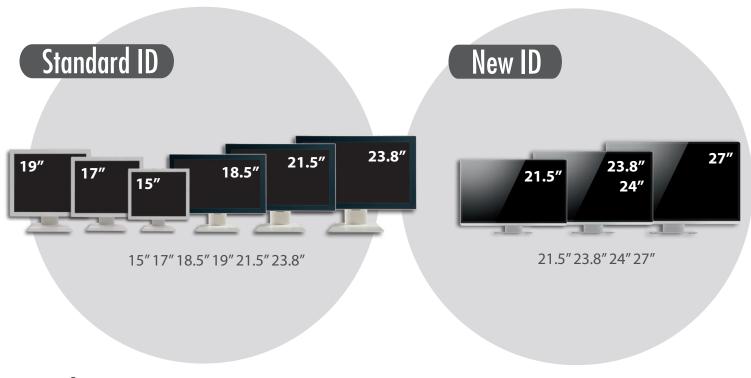

# **Radiology Displays**

Feature rich monitors with sophisticated algorithms designed specifically for diagnostic imaging (PACS).

## [Iconic features]