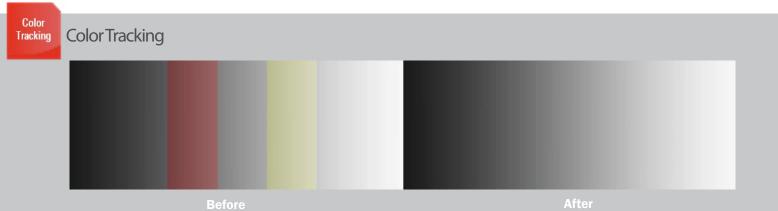

### **Design Features**

- Diverse Input Interfaces
- LCD panels from 15" to 58"
- FULL HD 1080p / Ultra HD 4K2K
- Luminance Uniformity
- Color Tracking and Adjustment
- DICOM GSDF Standard Gamma Selection
- Patent in Self-Calibration technology