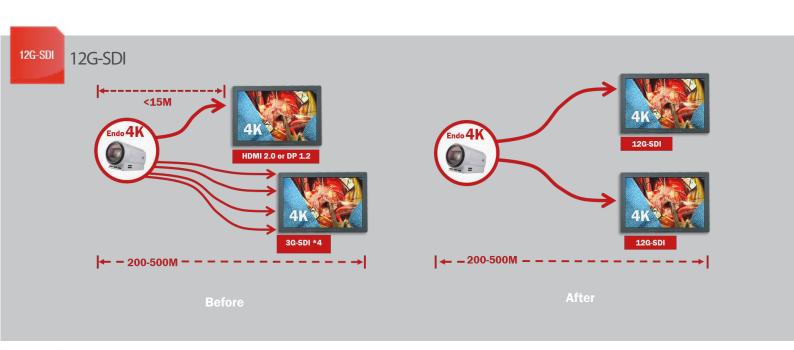

# **Endo/Surgical Displays**

The highest quality reproduction of static and dynamic images, reducing fatigue during surgical procedures.

### [Iconic features]

v.20190423