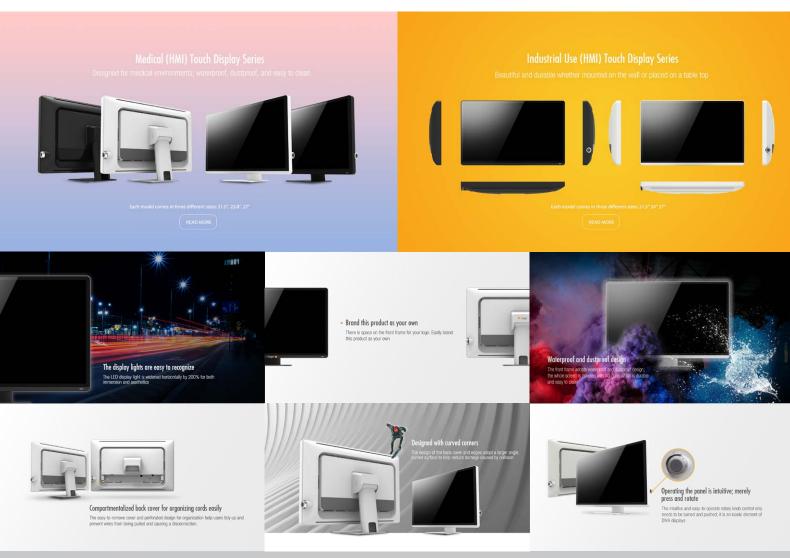

# **HMI/ Touch Displays**

A complete line-up of HMI products, various touch technologies and endless customization possibilities.

### [Iconic features]