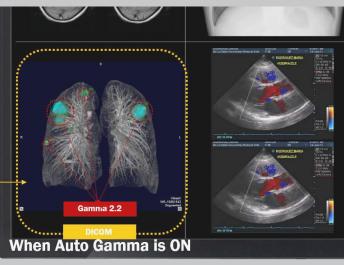

# **Product overview**

Medical Display for Radiology/Endoscopy/Touch HMI applications



# **Radiology Displays**

Feature rich monitors with sophisticated algorithms designed specifically for diagnostic imaging (PACS).





## [Iconic features]









# **Endo/Surgical Displays**

The highest quality reproduction of static and dynamic images, reducing fatigue during surgical procedures.



### [Iconic features]





v.20190423

# **HMI/ Touch Displays**

A complete line-up of HMI products, various touch technologies and endless customization possibilities.



### [Iconic features]



### **OEM/ODM Solutions**

Delivering high quality, precision displays that meet exacting needs with minimum development time and delivery.

#### **Appearances**

Bezel/Open Frame/Flat IP Rating /IK Rating

#### **I/O Options**

**Universal Connectivity** 

#### Touch

PCAP, Resistive, SAW, IR



#### **Power Supply**

Medical Grade, Industrial grade

#### **Panel**

High Brightness, High Color Gamut, High Contrast

#### Mainboard

Realtek / Morning S