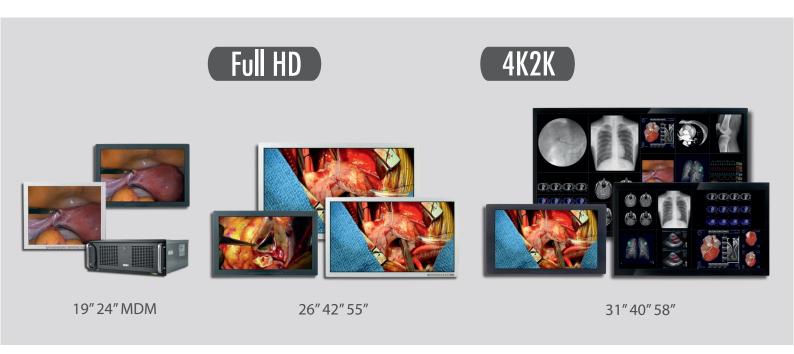

### **Design Features**

- Diverse Input Interfaces
- LCD panels from 15" to 58"
- FULL HD 1080p / Ultra HD 4K2K
- Luminance Uniformity
- Color Tracking and Adjustment
- DICOM GSDF Standard Gamma Selection
- Patent in Self-Calibration technology