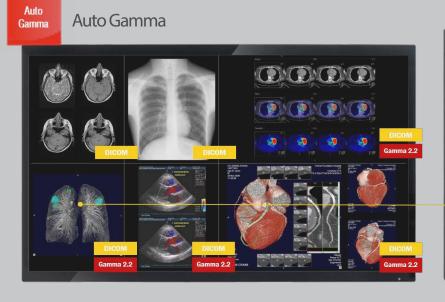

### **Design Features**

- Diverse Input Interfaces
- LCD panels from 15" to 58"
- FULL HD 1080p / Ultra HD 4K2K
- Luminance Uniformity
- Color Tracking and Adjustment
- DICOM GSDF Standard Gamma Selection
- Patent in Self-Calibration technology