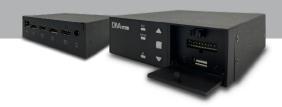

### Specification

141.00

Unit: mm

| Model Name                     |                                                                                                           | UACD100                                                                                  |
|--------------------------------|-----------------------------------------------------------------------------------------------------------|------------------------------------------------------------------------------------------|
| I/O Interface                  | HDMI<br>DP                                                                                                | HDMI 1.4 in x1, out x1 (Pixel CLK < 250MHz) DP 1.1 in x1 , out x1(Pixel CLK < 250MHz)    |
| Service interface              | USB                                                                                                       | USB Type A (USB 2.0)                                                                     |
| Power Requirements             | Power Supply<br>Power Consumption (W)                                                                     | DC 5V / 3A (TBD)<br>72(Max)                                                              |
| Physical Characteristics       | Dimensions (W×H×D) (mm)<br>Weight (Kg)<br>ID Color<br>IP Rating                                           | 140.8x44.65x140.9<br>TBD<br>Black<br>IP20                                                |
| Reliability                    | Operating Temperature(°C)<br>Operating Humidity (RH)<br>Storage Temperature (°C)<br>Storage Humidity (RH) | 0 to 40<br>30% to 75%<br>-20 to 60<br>10% to 90%                                         |
| Certifications and Compliances |                                                                                                           | EN62368, cTUVus62368, CAN/CSA C22.2 No. 328,<br>EN55032-A, FCC-A, RoHS, China RoHS, WEEE |