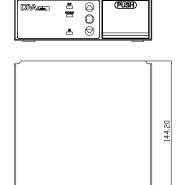

### Specification

141.00

Unit: mm

| Model Name                     |                                                                                                           | UACD100                                                                                  |
|--------------------------------|-----------------------------------------------------------------------------------------------------------|------------------------------------------------------------------------------------------|
| I/O Interface                  | HDMI<br>DP                                                                                                | HDMI 1.4 in x1, out x1 (Pixel CLK < 250MHz) DP 1.1 in x1 , out x1(Pixel CLK < 250MHz)    |
| Service interface              | USB                                                                                                       | USB Type A (USB 2.0)                                                                     |
| Power Requirements             | Power Supply<br>Power Consumption (W)                                                                     | DC 5V / 3A (TBD)<br>72(Max)                                                              |
| Physical Characteristics       | Dimensions (W×H×D) (mm)<br>Weight (Kg)<br>ID Color<br>IP Rating                                           | 140.8x44.65x140.9<br>TBD<br>Black<br>IP20                                                |
| Reliability                    | Operating Temperature(°C)<br>Operating Humidity (RH)<br>Storage Temperature (°C)<br>Storage Humidity (RH) | 0 to 40<br>30% to 75%<br>-20 to 60<br>10% to 90%                                         |
| Certifications and Compliances |                                                                                                           | EN62368, cTUVus62368, CAN/CSA C22.2 No. 328,<br>EN55032-A, FCC-A, RoHS, China RoHS, WEEE |