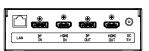

### Specification

141.00

Unit: mm

| Model Name                     |                                                                                                           | UACD100                                                                                  |
|--------------------------------|-----------------------------------------------------------------------------------------------------------|------------------------------------------------------------------------------------------|
| I/O Interface                  | HDMI<br>DP                                                                                                | HDMI 1.4 in x1, out x1 (Pixel CLK < 250MHz) DP 1.1 in x1 , out x1(Pixel CLK < 250MHz)    |
| Service interface              | USB                                                                                                       | USB Type A (USB 2.0)                                                                     |
| Power Requirements             | Power Supply<br>Power Consumption (W)                                                                     | DC 5V / 3A (TBD)<br>72(Max)                                                              |
| Physical Characteristics       | Dimensions (W×H×D) (mm)<br>Weight (Kg)<br>ID Color<br>IP Rating                                           | 140.8x44.65x140.9<br>TBD<br>Black<br>IP20                                                |
| Reliability                    | Operating Temperature(°C)<br>Operating Humidity (RH)<br>Storage Temperature (°C)<br>Storage Humidity (RH) | 0 to 40<br>30% to 75%<br>-20 to 60<br>10% to 90%                                         |
| Certifications and Compliances |                                                                                                           | EN62368, cTUVus62368, CAN/CSA C22.2 No. 328,<br>EN55032-A, FCC-A, RoHS, China RoHS, WEEE |