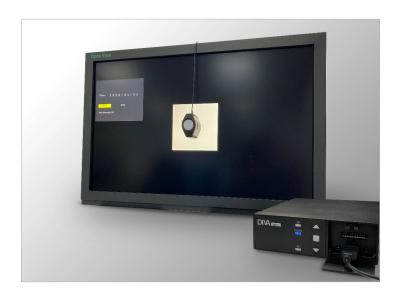

## **Universal Auto Calibration Device (UACD)**

Precision self-calibration device for LCD display

# Patented technology Takes 10 mins only per calibration Makes any monitor DICOM compliant

- Any Monitor, anytime, anywhere
- Resolutions support up to 1920x1080.
- No need to connect to PC or install any software.
- Support HDMI,DP input/output.
- Support Gamma 1.8,2.0,2.2,DICOM
- Support color temperature 5400K,6500K,7500K, 9300K,native.

#### Consumer display used for clinical review

UACD can help non- medical display present image that meets the DICOM curve.

#### Modality display that can't connect with a PC

UACD can help modality display conform to medical industry QA standards.